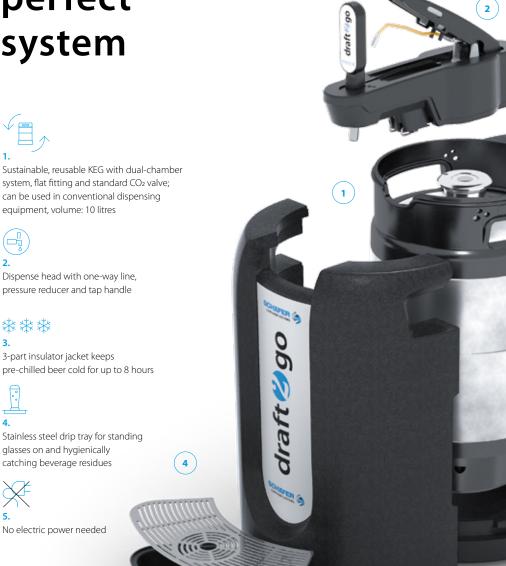

### draft🖄go

# Full draught flavour – whenever and wherever.

**draft2go** is an innovative dispensing system with a one-way line and an integrated CO<sub>2</sub> chamber that can be used wherever you want at any time. This sustainable, reusable container is the perfect solution for breweries planning to supply their range in smaller volumes, too. This will make it easier for hospitality and catering businesses to offer their guests a wide beverage choice in premium quality – even where space is limited.



draft 🔧 go

CHAFER

## The perfect system

1.

2

3.

4.

5

\*\*

### draft🖄go



#### **Technical data**

KEG Volume Weight Height / external Ø Neck and fitting

101 approx. 5 kg 394 mm / 253 mm flat fitting

#### draft2go dispensing system

Weight of entire system Height / width / depth Insulator jacket material:

approx. 9 kg 600 mm / 360 mm / 480 mm EPP (expanded polypropylene)



SCHÄFER Werke GmbH Pfannenbergstraße 1 · D-57290 Neunkirchen Tel. +49 (0) 2735/787-481 · Fax +49 (0) 2735/787-493 E-Mail: info@schaefer-container-systems.de www.schaefer-container-systems.com

More information: