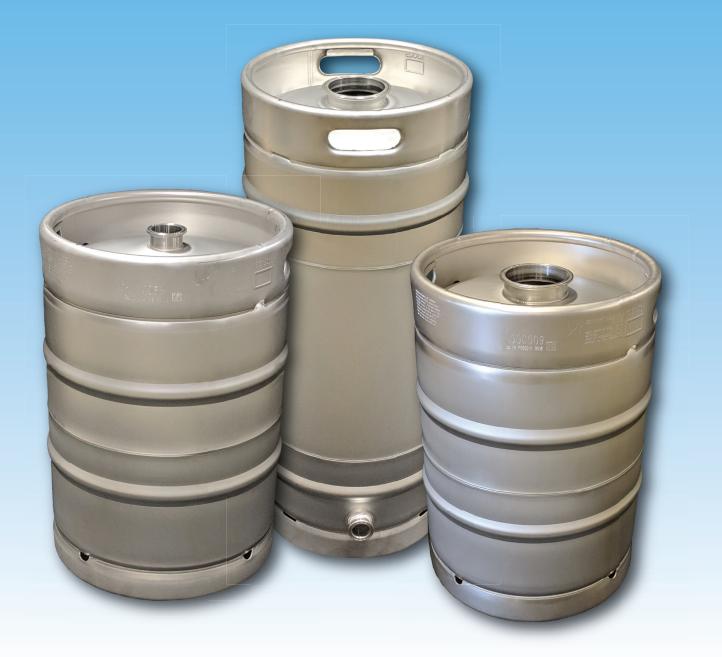

## Stainless Yeast Brinks Cellar Topping Kegs

With more than 25 MILLION innovatively designed KEGs manufactured and supplied to the beverage industry over the last 40+ years, Schaefer has proven that they are the stainless steel KEG specialists.

Based on the Schaefer SUDEX line of kegs, our Yeast Brinks / Cellar Topping Kegs are manufactured from 304 stainless steel to Schaefer's high quality standards.

Whether used for brewing, wine, other beverage or industrial applications our kegs are almost infinitely adaptable by use of widely available tri clover / tri clamp fittings.

Kegs are generally available from stock in a wide variety of sizes with different fitting options. Schaefer will provide one unit or truckloads, as required.