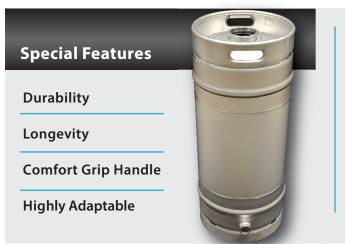

Based on the Schaefer SUDEX line of kegs, our Yeast Brinks / Cellar Topping Kegs are manufactured from 304 stainless steel to Schaefer's high quality standards.

Whether used for brewing, wine, other beverage or industrial applications our kegs are almost infinitely adaptable by use of widely available tri clover / tri clamp fittings.